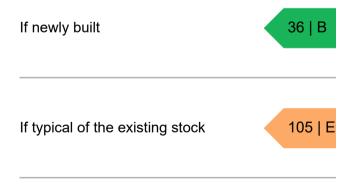

### How this property compares to others

Properties similar to this one could have ratings:

Properties are given a rating from A+ (most efficient) to G (least efficient).