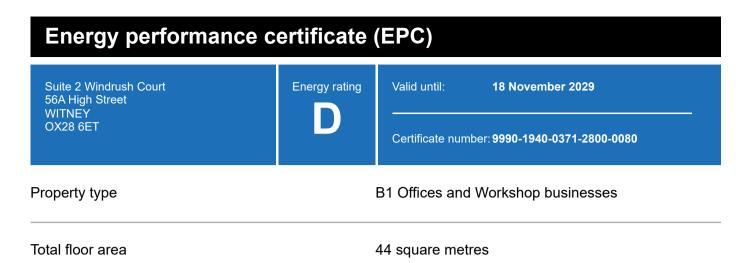

# **Energy efficiency rating for this property**

This property's current energy rating is D.

Properties are given a rating from A+ (most efficient) to G (least efficient).

Properties are also given a score. The larger the number, the more carbon dioxide (CO2) your property is likely to emit.