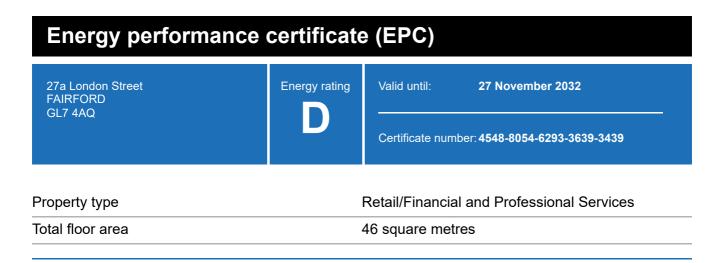

### **Energy rating and score**

This property's current energy rating is D.

Under 0 A+

Net zero CO2

0-25 A

26-50 B

51-75 C

76-100 D