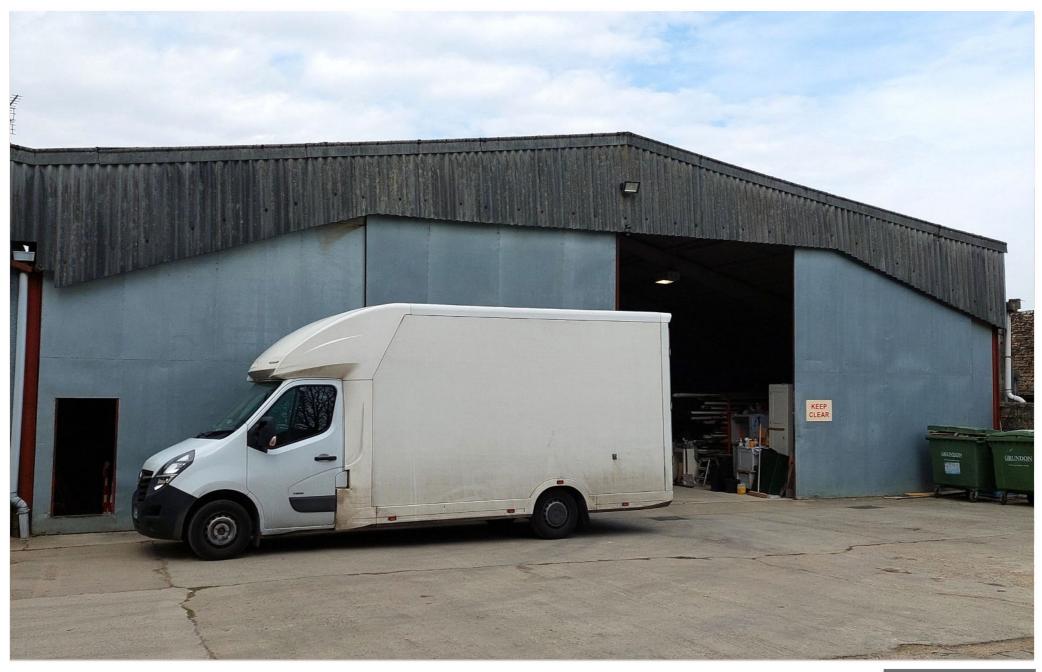

# DESCRIPTION

The Units comprise concrete block elevations under a pitched roof with large sliding door to the front. The premises benefit from concrete floor and sodium style lighting. Parking for loading and unloading only is provided directly to the front of the building. Single phase electrics are sub-metered & there is no water or waste connected. Shared toilets are provided.