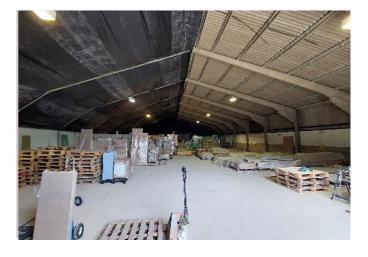

# DESCRIPTION

The Units comprise concrete block elevations under a pitched roof with large sliding door to the front. The premises benefit from concrete floor and sodium style lighting. Parking for loading and unloading only is provided directly to the front of the building. Single phase electrics are sub-metered & there is no water or waste connected. Shared toilets are provided.

## **ACCOMMODATION**

The following dimensions are approximate only:

Warehouse /Storage Area: 151' x 59' Shared Toilet

Total G.I.F.A. approx. 8,892 sq.ft. (826.09 sq.m.)