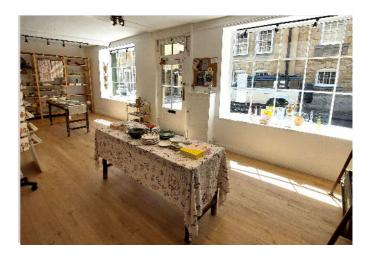

# **DESCRIPTION**

Comprising a modern ground floor lock-up shop with excellent double window display frontage, the unit benefits from spot lighting, wooden laminate flooring, independent toilet facility, kitchenette, and excellent signage display. To the rear is an additional storeroom/office, plus a rear yard area with store and pedestrian access.

#### **ACCOMMODATION**

The following dimensions are approximate only:

Front Retail Area: 30'5" max x 14'5" max Rear Office / Storeroom: 9' x 6'4" Kitchenette WC

Total N.I.F.A. approx. 492 sq.ft. (45.7 sq.m.)