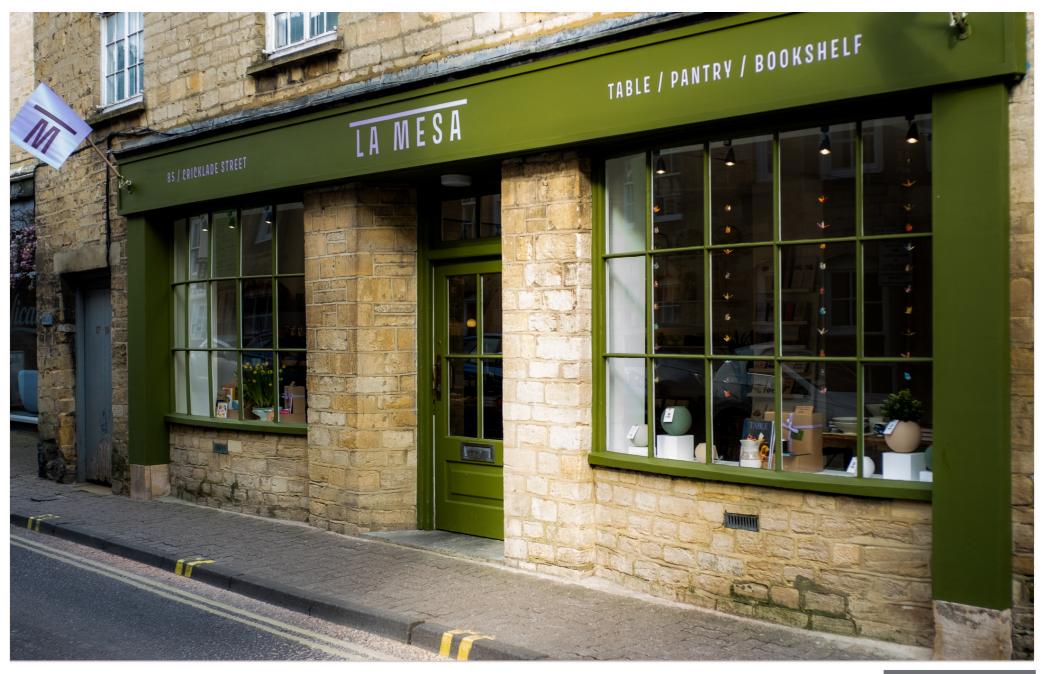

#### LOCATION

85 Cricklade Street is a ground floor double frontage shop conveniently located towards the southern end of Cricklade Street, a short walk due south of Cirencester's Market Place.

Located in an area of commercial occupiers, the premises are surrounded by a variety of businesses including Licata's Hairdressing, Abbeymill Carpets, Clippers Barbers, and The Cutting Shed.

# **DESCRIPTION**

Comprising a modern ground floor lock-up shop with excellent double window display frontage, the unit benefits from spot lighting, wooden laminate flooring, independent toilet facility, kitchenette, and excellent signage display. To the rear is an additional storeroom/office, plus a rear yard area with store and pedestrian access.